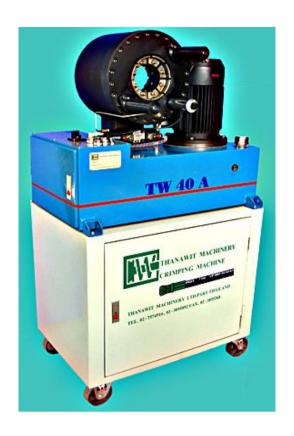

## **SWAGING MACHINE TW 40 A**

This automatic swaging machine is suitable for assembling of hydraulic hose fittings in the workshop. The components can be fed from front or rear of the machine. Elbow fittings of any shape can be fed in easily. Setting is accurate and easy to read.