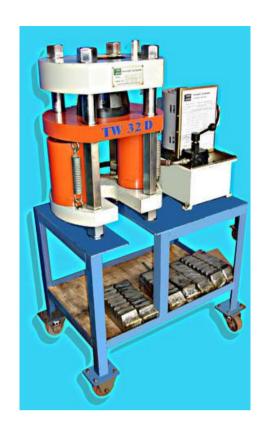

## **SWAGING MACHINE TW 32 C**

## **CONTROL VALVE TYPE**

This 4 – Post swaging machine is suitable for assembling of hydraulic hose fittings in the workshop. The components can be fed from top or bottom of the machine. Elbow fittings can be fed in easily. Setting is accurate and easy to read. Gauge indicator is precise.

## **Specifications**

1. Hose Capacity

2. Die Set

3. Motor Power

4. Power system

5. Control system

6. Sizes (W x L x H)

7. Sizes Including Table

8. Weight

 $\frac{1}{4}'' - 2''$  (No. 4 – 32)

9 Sets

1 HP.

220 V. 1 ph. or 380 V. 3 ph. 50 Hz.

Manual Control Valve

300 x 400 x 600 mm.

450 x 700 x 1200

332 Kg.