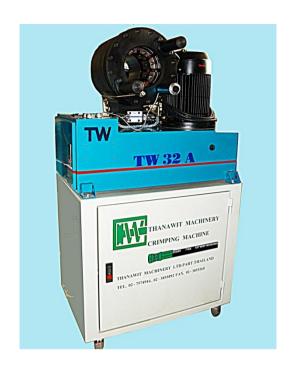

## **SWAGING MACHINE TW 32 A**

This automatic swaging machine is suitable for assembling of hydraulic hose fittings in the workshop. The components can be fed from front or rear of the machine. Elbow fitting of any shape can be fed in easily. Setting is accurate and easy to read.