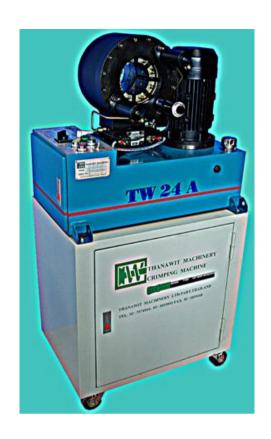

## **SWAGING MACHINE TW 24 A**

This automatic swaging machine is suitable for assembling of hydraulic hose fittings in the workshop. The components can be fed from front or rear of the machine. Elbow fittings of any shape can be fed easily. Setting is accurate and easy to read.

## **Specifications**

| 1  | $\Box$ | $C_{2}$ | cit. |
|----|--------|---------|------|
| Ι. | Hose   | Capa    | CILY |

2. Die Set

3. Motor Power

4. Power system

5. Control system

6. Sizes  $(W \times L \times H)$ 

7. Sizes with cabinet

8. Weight

$$\frac{1}{4}'' - 1 \frac{1}{2}''$$
 (No. 4 – 24) 1 – 4 Ply

9 Sets

3 HP.

220 V. 1 ph. or 380 V. 3 ph. 50 Hz.

**Automatic** 

350 x 650 x 580 mm.

450 x 650 x 1180 mm.

228 Kg.