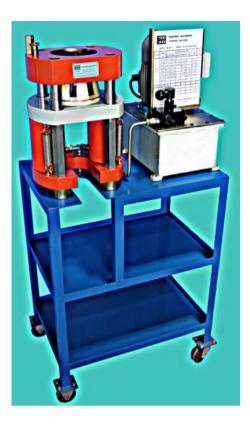

## SWAGING MACHINE TW 20 C

## **CONTROL VALVE TYPE**

This 4 – Post swaging machine is suitable for assembling of hydraulic hose fittings in the workshop. The components can be fed from top or bottom of the machine. Elbow fittings of any shape can be fed in easily. Setting is accurate and easy to read. Gauge indicator is precise.

## **Specifications**

- 1. Hose Capacity
- 2. Die Set
- 3. Motor Power
- 4. Power system
- 5. Control system
- 6. Sizes  $(W \times L \times H)$
- 7. Sizes Including Table
- 8. Weight

<sup>1</sup>/<sub>4</sub>" - 1 <sup>1</sup>/<sub>4</sub>" (No. 4 - 20)
7 Sets
1 HP.
220 V. 1 ph. or 380 V. 3 ph. 50 Hz.
Manual Control Valve
240 x 330 x 560 mm.
450 x 700 x 1180
225 Kg.