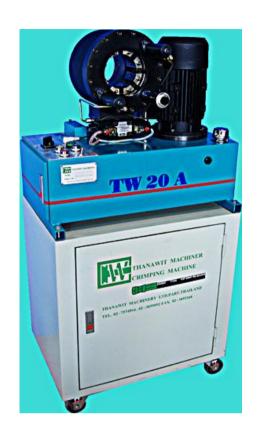

## **SWAGING MACHINE TW 20 A**

This automatic swaging machine is suitable for assembling of hydraulic hose fittings in the workshop. The components can be fed from front or rear of the machine. Elbow fittings of any shape can be fed in easily. Setting is accurate and easy to read.

## **Specifications**

| 1  | $\Box$ | $C_{2}$ | cit. |
|----|--------|---------|------|
| Ι. | Hose   | Capa    | CILY |

2. Die Set

3. Motor Power

4. Power system

5. Control system

6. Sizes  $(W \times L \times H)$ 

7. Sizes with cabinet

8. Weight

$$\frac{1}{4}$$
" - 1  $\frac{1}{4}$ " (No. 4 - 20) 1 - 6 Ply

8 Sets

2 HP.

220 V. 1 ph. or 380 V. 3 ph. 50 Hz.

**Automatic** 

350 x 650 x 580 mm.

450 x 650 x 1180 mm.

200 Kg.