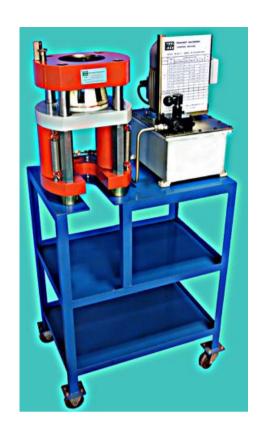

## **SWAGING MACHINE TW 16 C**

## **CONTROL VALVE TYPE**

This 4 – Post swaging machine is suitable for assembling of hydraulic hose fittings in the workshop. The components can be fed from top or bottom of the machine. Elbow fittings of any shape can be fed in easily. Setting is accurate and easy to read. Gauge indicator is precise.

## **Specifications**

1. Hose Capacity

2. Die Set

3. Motor Power

4. Power system

5. Control system

6. Sizes  $(W \times L \times H)$ 

7. Sizes Including Table

8. Weight

 $\frac{1}{4}'' - 1''$  (No. 4 – 16)

6 Sets

1 HP.

220 V. 1 ph. or 380 V. 3 ph. 50 Hz.

Manual Control Valve

230 x 280 x 390 mm.

400 x 600 x 1170

200 Kg.